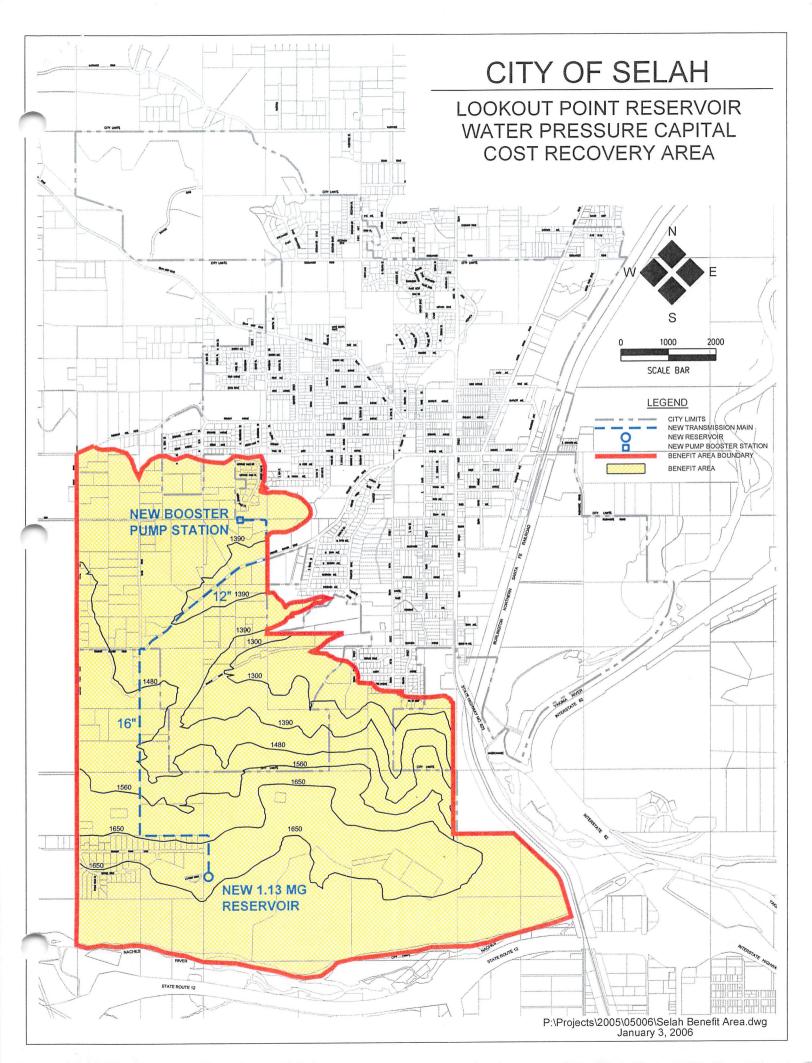

WHEREAS, the City of Selah has constructed a new water booster pump station and transmission mains to supply a new reservoir, named Lookout Point Reservoir,

WHEREAS, the new Lookout Point Reservoir, booster pump station, and transmission mains will provide properties in the Capital Recovery Area, water supply, service pressure and the ability to connect to the new transmission mains not previously available,

WHEREAS, without the Lookout Point Reservoir, booster pump station, and transmission mains it would not be possible for these properties in the Capital Recovery Area to make this connection,

WHEREAS, the new booster pump station capacity and new transmission mains will serve 840 new Equivalent Residential Unit (ERU) connections within the Capital Recovery Area;

### A. Chapter 9.02 Amended.

i. A new section 9.02.137 is adopted entitled "Lookout Point Reservoir

Water Pressure Capital Cost Recovery Area" and it provides:

A Lookout Point Reservoir Water Pressure Capital Cost Recovery Area (Capital Recovery Area) is hereby established for the purpose of assessing fees to recover the City's capital costs to provide water system storage capacity, water pressure, and the ability to connect to the transmission main. The Capital Recovery Area is that area indicated on the Attachment "A" map.

ii. A new section 9.02.138 is adopted entitled "Fees for Connections within Lookout Point Reservoir Water Pressure Capital Cost Recovery Area (Capital Recovery Area)" and it provides:

Fees shall be assessed for new water connections within the Capitol Recovery Area depicted in section 9.02.137 and said fee shall be in addition to any costs or fees already in existence. The amount of the fee shall be \$1,541.00 as established under Selah Municipal Code Chapter 20.90.

## Cost Share Analysis Per ERU\*

The City of Selah's existing water service area encompasses properties varying in elevation from 1,000 to 1,730 feet above sea level, requiring multiple system "pressure zones". These pressure zones are divided into approximately 100-foot elevation bands consistent with topographic elevation contours. Selah's existing reservoirs provide gravity service to pressure zones 1, 2, and 3 (elev. 1,100 to 1,390 ft.). Two existing "constant pressure" pump stations provide water service to two subdivisions (approx. 50 homes) in pressure zone 4 (elev. 1,390 to 1,480 ft.). The City constructed a new 1,130,700 gallon reservoir at Lookout Pt. that allows gravity water service to elevation 1,650 feet. A "Reservoir Capacity Capital Cost Recovery Fee" will be assessed to all new water services within the City system. A "Southwest Basin Water Benefit Area Fee" will be assessed to properties lying within the boundary shown on the attached map. This area is specially benefitted by the construction of the new booster pump station and transmission mains that supply the new reservoir, as service to these properties would not be possible without these improvements. Approximately 840 new "ERU" water connections may be added to the benefit area based on the booster pump station's 1,000 GPM capacity before additional improvements are required. The "Fee" calculated below will be assessed to existing lots at the building permit stage. New subdivisions will be assessed per lot at the final plat approval stage.