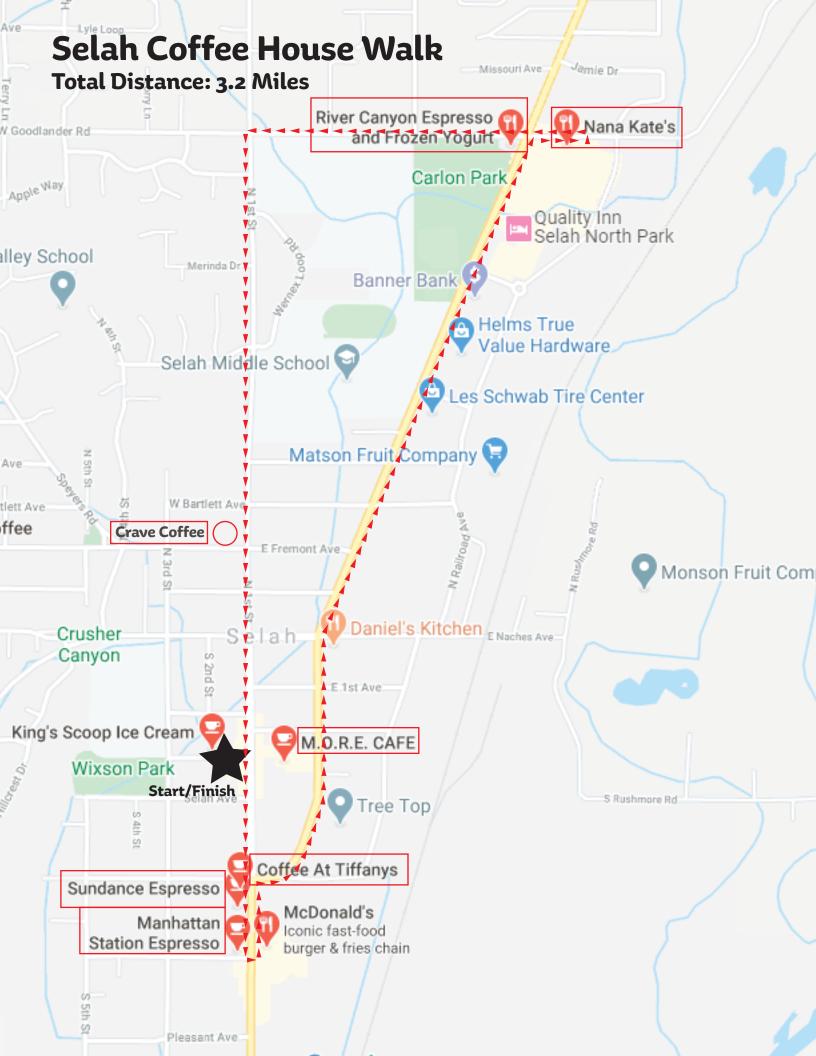

## Selah Coffee House Walk

**Total Distance: 3.2 Miles** 

Start/Finish: Selah Civic Center 216 S. 1st Street, Selah, WA 98942

**Begin in the Selah Civic Center Parking lot** Turn right (south) onto S. 1st Street Find Coffee at Tiffany's **Continue to Sundace Espresso Then find Manhattan Station Espresso** Turn around and head back to the intersection **Cross the street onto Jim Clements Way Continue up to S. Wenas Ave Continue onto N. Wenas Ave** Turn right at E. Goodlander to Nana Kates Turn around and cross intersection onto E. Goodlander **Find River Canyon Espresso** Head up hill by Selah High School Cross the street and turn left (south) onto S. 1st Street Find Crave Coffee on the corner of W. Fremont and S. 1st Street **Retun to Civic Center** Walk Completed.